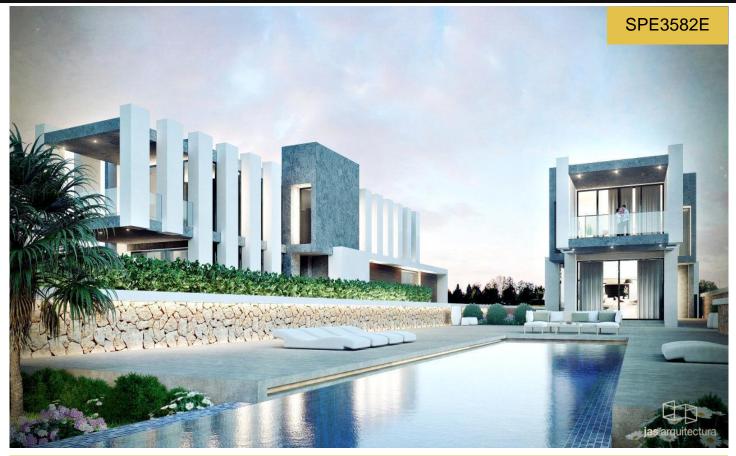

## Villa in La Nucia

# €1,650,000

Sorolla Twins, residential located near the Coblanca urbanization of Benidorm. It is composed of 2 villas that are undoubtedly the most modern, elegant and exclusive homes in the area. Each villa is distributed on three levels having more than 500 m2 built and more than 420 m2 useful. The basement is intended for use as a garage and can accommodate four cars. On the first floor we find a...(Ask for More Details!)