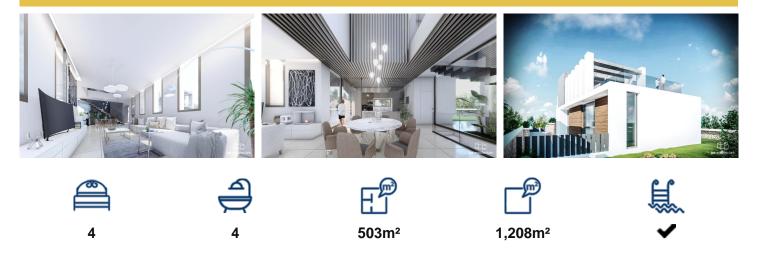

# €1,650,000

Sorolla Twins, residential located near the Coblanca urbanization of Benidorm. It is composed of 2 villas that are undoubtedly the most modern, elegant and exclusive homes in the area. Each villa is distributed on three levels having more than 500 m2 built and more than 420 m2 useful. The basement is intended for use as a garage and can accommodate four cars. On the first floor we find a...(Ask for More Details!)