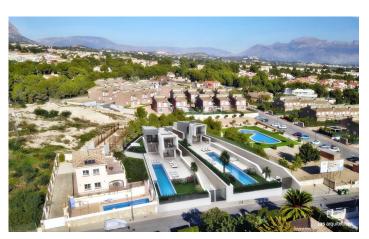

# €1,650,000

Sorolla Twins, residential located near the Coblanca urbanization of Benidorm. It is composed of 2 villas that are undoubtedly the most modern, elegant and exclusive homes in the area. Each villa is distributed on three levels having more than 500 m2 built and more than 420 m2 useful. The basement is intended for use as a garage and can accommodate four cars. On the first floor we find a...(Ask for More Details!)